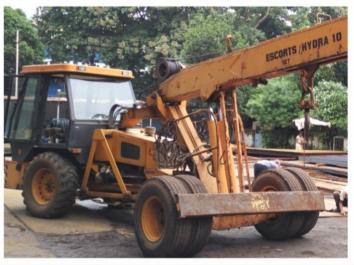

### MATERIAL HANDLING FACILITIES

| SI No. | Description                           | Quantity |
|--------|---------------------------------------|----------|
| 1      | Over Head Crane 5 Ton capacity        | 1 No.    |
| 2      | Over Head Crane 7.5 Ton capacity      | 1 No.    |
| 3      | Over Head Crane 10 Ton capacity       | 1 No.    |
| 4      | Over Head Crane 15 Ton capacity       | 1 No.    |
| 5      | Over Head Crane 30 Ton capacity       | 1 No.    |
| 6      | Movable Crane 10 Ton Capacity (Hydra) | 2 No.    |
| 7      | Movable Crane 12 Ton Capacity (Hydra) | 1 No.    |
|        |                                       |          |