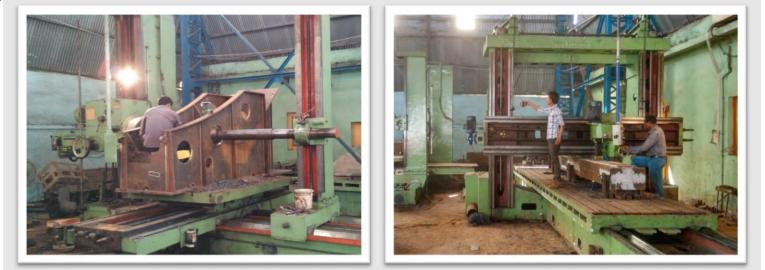

# **MACHINING FACILITIES**

| SI No. | Description                                        | Quantity |
|--------|----------------------------------------------------|----------|
| 1      | Plano-miller Machine ( 7m long X 2.5m width Bed)   | 1 No.    |
| 2      | Horizontal Boring Machine 80 dia spindle TOSS Make | 1 No.    |
| 3      | Floor Boring Machine 150 dia spindle               | 1 No.    |