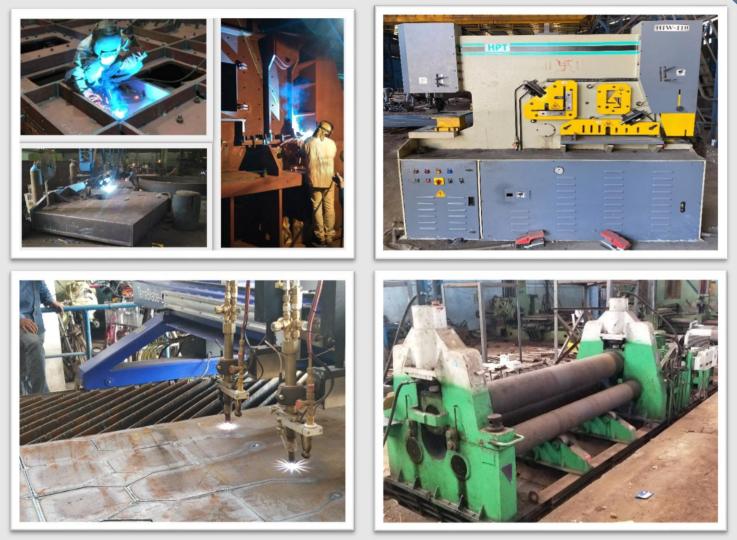

#### Total Area: 1,00,000+ Sq/ft / Covered Area: 45,000+ sq/ft

| SI No. | Description                                                                                     | Quantity |
|--------|-------------------------------------------------------------------------------------------------|----------|
| 1      | Hydraulic Press 600 Ton capacity of 3m width with 2 cylinder                                    | 1 No.    |
| 2      | Plate Bending Machine 32mm capacity of 2.5m width                                               | 2 Nos.   |
| 3      | Messer CNC Oxyfuel Cutting Machine with 2 Nos. Oxy-Fuel torch (3m x 12m Effective Cutting size) | 1 No.    |
| 4      | HPT Iron Worker 110T Hydraulic with punching, shearing and press brake attachments.             | 1 No.    |
| 5      | Submerged Arc Welding (SAW) Machine upto 5mm dia wire                                           | 1 No.    |
| 6      | Plasma cutting machine upto 55mm thick                                                          | 02 Nos.  |
| 7      | Hard Facing attachment upto 5mm dia wire                                                        | 1 No.    |
| 8      | TIG Welding Machine                                                                             | 2 Nos.   |
| 9      | Welding Rectifier Panasonic Make                                                                | 20 Nos.  |
| 10     | MIG Welding Machine Panasonic make                                                              | 12 Nos.  |
| 11     | 5 Torch Pug cutting Machine                                                                     | 1 Nos.   |
| 12     | Angle Grinder 4 inch, 9 inch, GQ-4, Pistal Grinder, Flexible Grinder                            | 25 Nos.  |
| 13     | Radial drill upto 75mm hole dia capacity                                                        | 3 Nos.   |
| 14     | Hand magnet drill machine upto 28mm hole capacity                                               | 3 Nos.   |
| 15     | Core Cutter Drilling Machine Upto 50mm Dia                                                      | 10 nos.  |
| 16     | Platform 15mtrs. long X 2.5 mtrs. Width                                                         | 2 Nos.   |

# **MACHINING FACILITIES**

| SI No. | Description                                        | Quantity |
|--------|----------------------------------------------------|----------|
| 1      | Plano-miller Machine ( 7m long X 2.5m width Bed)   | 1 No.    |
| 2      | Horizontal Boring Machine 80 dia spindle TOSS Make | 1 No.    |
| 3      | Floor Boring Machine 150 dia spindle               | 1 No.    |