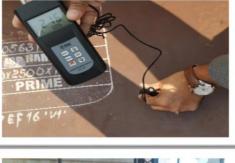

## MEASURING & TESTING EQUIPMENTS

| SI No. | Description                                | Quantity   |
|--------|--------------------------------------------|------------|
| 1      | Inside Micrometer (Range: 50mm to 5000mm)  | 1 No.      |
| 2      | Outside Mircometer (Range: 150mm to 300mm) | 1 No.      |
| 3      | Vernier Caliper (0-300mm)                  | 3 Nos.     |
| 4      | Vernier Caliper (0-1500mm)                 | 1 No.      |
| 5      | Vernier Caliper (Digital Output, 0-1000mm) | 1 No.      |
| 6      | Hardness Measuring Device                  | 1 No.      |
| 7      | Dumpy Level                                | 2 No.      |
| 8      | Height Gauge                               | 2 No.      |
| 9      | Depth Gauge                                | 2 No.      |
| 10     | Elkometer                                  | 2 No.      |
| 11     | Measuring Tapes Upto 50m                   | -          |
| 12     | Ultrasonic Testing                         | Outsourced |
| 13     | Radiographic Testing                       | Outsourced |
| 14     | Heat Treatment Facility                    | Outsourced |