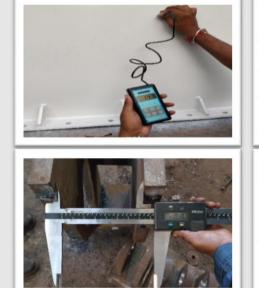

## MEASURING & TESTING EQUIPMENTS

| SI No. | Description                                | Quantity   |
|--------|--------------------------------------------|------------|
| 1      | Inside Micrometer (Range: 50mm to 5000mm)  | 1 No.      |
| 2      | Outside Mircometer (Range: 150mm to 300mm) | 1 No.      |
| 3      | Vernier Caliper (0-300mm)                  | 3 Nos.     |
| 4      | Vernier Caliper (0-1500mm)                 | 1 No.      |
| 5      | Vernier Caliper (Digital Output, 0-1000mm) | 1 No.      |
| 6      | Hardness Measuring Device                  | 1 No.      |
| 7      | Dumpy Level                                | 2 No.      |
| 8      | Height Gauge                               | 2 No.      |
| 9      | Depth Gauge                                | 2 No.      |
| 10     | Elkometer                                  | 2 No.      |
| 11     | Measuring Tapes Upto 50m                   | -          |
| 12     | Ultrasonic Testing                         | Outsourced |
| 13     | Radiographic Testing                       | Outsourced |
| 14     | Heat Treatment Facility                    | Outsourced |