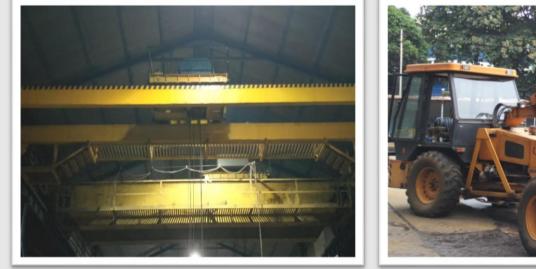

### MATERIAL HANDLING FACILITIES

| SI No. | Description                           | Quantity |
|--------|---------------------------------------|----------|
| 1      | Over Head Crane 5 Ton capacity        | 1 No.    |
| 2      | Over Head Crane 7.5 Ton capacity      | 1 No.    |
| 3      | Over Head Crane 10 Ton capacity       | 1 No.    |
| 4      | Over Head Crane 15 Ton capacity       | 1 No.    |
| 5      | Over Head Crane 30 Ton capacity       | 1 No.    |
| 6      | Movable Crane 10 Ton Capacity (Hydra) | 2 No.    |
| 7      | Movable Crane 12 Ton Capacity (Hydra) | 1 No.    |
|        |                                       |          |